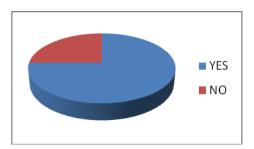

| YES | 75% |
|-----|-----|
| NO  | 25% |

4. In what ways can you help the college to improve: -

i) Financial help ii) Infrastructural Development iii) For organizing social outreach programme iv) For training programme v) Others (Please mention)