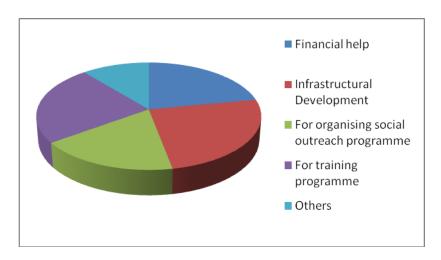

| Financial help  | 22% |
|-----------------|-----|
| Infrastructural | 25% |
| Development     |     |
| For organizing  | 18% |
| social outreach |     |
| program         |     |
| For training    | 24% |
| program         |     |
| Others          | 11% |