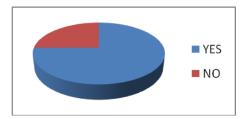

## Muralidhar Girls' College Alumni Feedback Survey Report Session 2017-2018

1. Has the college helped in any ways for present employment / Education(YES/NO).

| YES | 65% |
|-----|-----|
| NO  | 35% |

- 2. What kind of improvement should the college bring: -
- i) Infrastructure ii) Office iii) Library iv) Canteen v) Sanitation vi) Others (Please Mention)