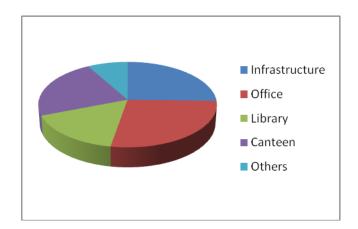

| Infrastructure | 28% |
|----------------|-----|
| Office         | 30% |
| Library        | 18% |
| Sanitation     | 25% |
| Others         | 9%  |

3. Do you think Alumni Association may help college in any ways for improvement: (YES/NO)